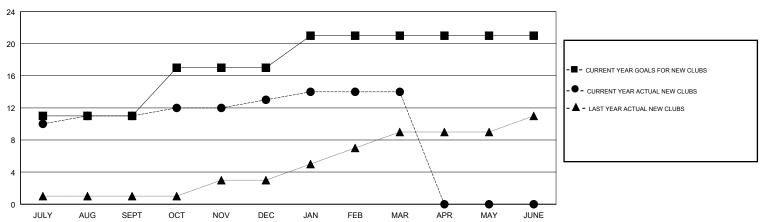

11            | 11        | 0             | JULY/AUG/SEPT         | 310                       | 329                     | 124                                          |
| OCT/NOV/DEC           | 6             | 2         | 4             | OCT/NOV/DEC           | 175                       | 93                      | 166                                          |
| JAN/FEB/MAR           | 4             | 1         | 1             | JAN/FEB/MAR           | 95                        | 149                     | 94                                           |
| APR/MAY/JUNE          | 0             | 0         | 0             | APR/MAY/JUNE          | -60                       | 0                       | 0                                            |

#### GOALS AND ACTUAL NEW CLUBS CUMULATIVE



## GOALS AND ACTUAL MEMBERS CUMULATIVE





| DROPPED CLUBS: 5 |     |   |
|------------------|-----|---|
| DROPPED MEMBERS  |     |   |
| DECEASED         | 9   |   |
| CLUB CANCELLED   | 99  |   |
| OTHER            | 276 |   |
| TOTAL            | 384 | - |

MBR0181

| 63 CLUBS OF 109 ADDED 1 OR MORE |  |
|---------------------------------|--|
| NEW MEMBERS                     |  |
|                                 |  |
|                                 |  |

| GENDER DISTRIBUTION                    |               |  |  |  |
|----------------------------------------|---------------|--|--|--|
| MALE                                   | 2,745 (76.55% |  |  |  |
| FEMALE                                 | 841 (23.45%)  |  |  |  |
| Women Percentage Fiscal Year Goal: 25% |               |