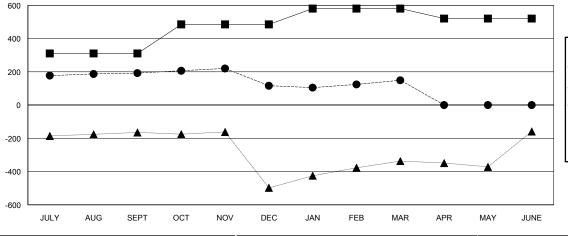

## GOALS AND ACTUAL MEMBERS CUMULATIVE

| DROPPED CLUBS: 5 |     |   |
|------------------|-----|---|
| DROPPED MEMBERS  |     |   |
| DECEASED         | 9   |   |
| CLUB CANCELLED   | 99  |   |
| OTHER            | 276 |   |
| TOTAL            | 384 | - |